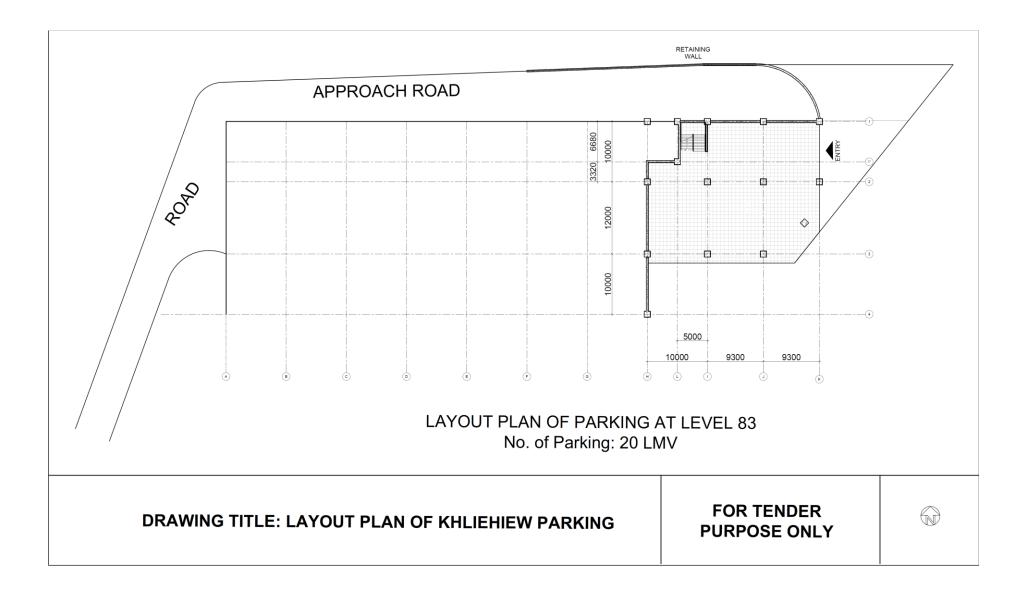

# **Drawings** for Khlieh lew MLP, Shillong

Bidding Document for Retrofitting and Upgradation of 3 Multi-level Parking at various locations in Shillong, East Khasi Hills District, Meghalaya under Smart Cities Mission