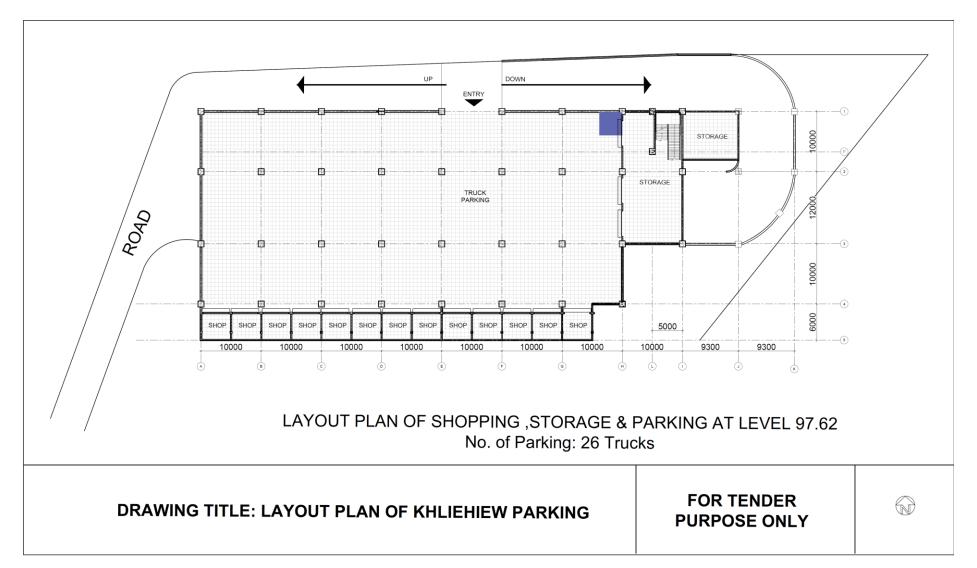

# **Drawings** for Khlieh lew MLP, Shillong

Bidding Document for Retrofitting and Upgradation of 3 Multi-level Parking at various locations in Shillong, East Khasi Hills District, Meghalaya under Smart Cities Mission