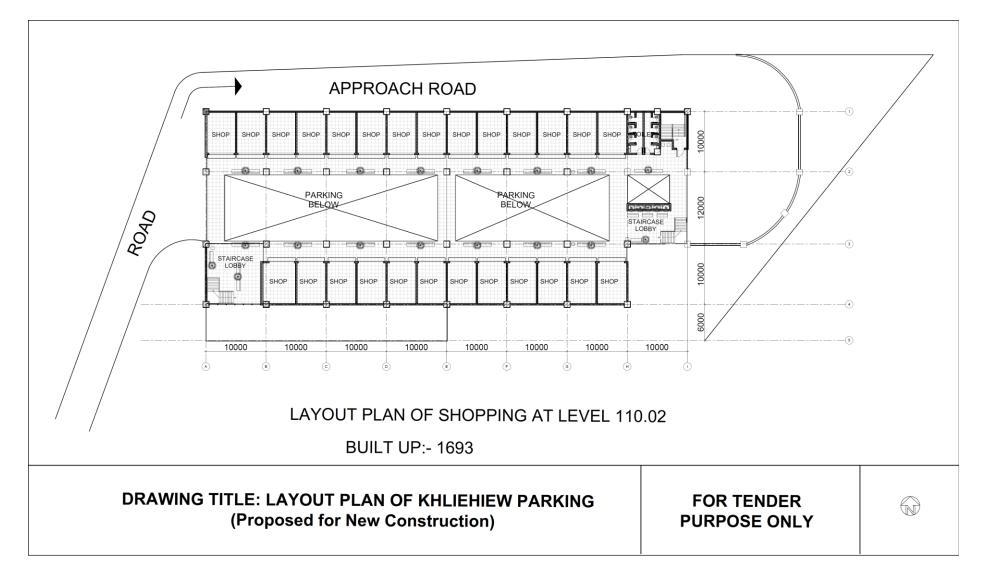

# **Drawings** for Khlieh lew MLP, Shillong

Bidding Document for Retrofitting and Upgradation of 3 Multi-level Parking at various locations in Shillong, East Khasi Hills District, Meghalaya under Smart Cities Mission