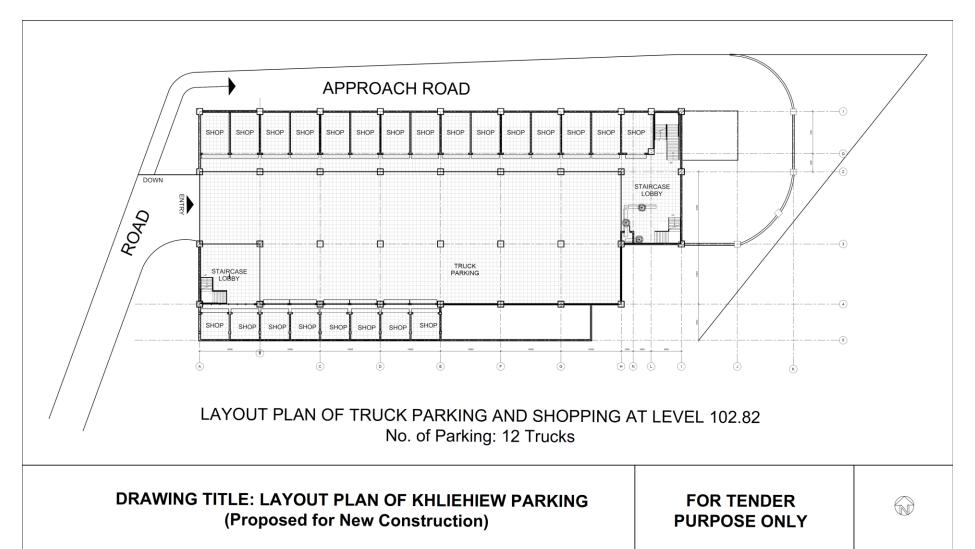

# **Drawings** for Khlieh lew MLP, Shillong

Bidding Document for Retrofitting and Upgradation of 3 Multi-level Parking at various locations in Shillong, East Khasi Hills District, Meghalaya under Smart Cities Mission