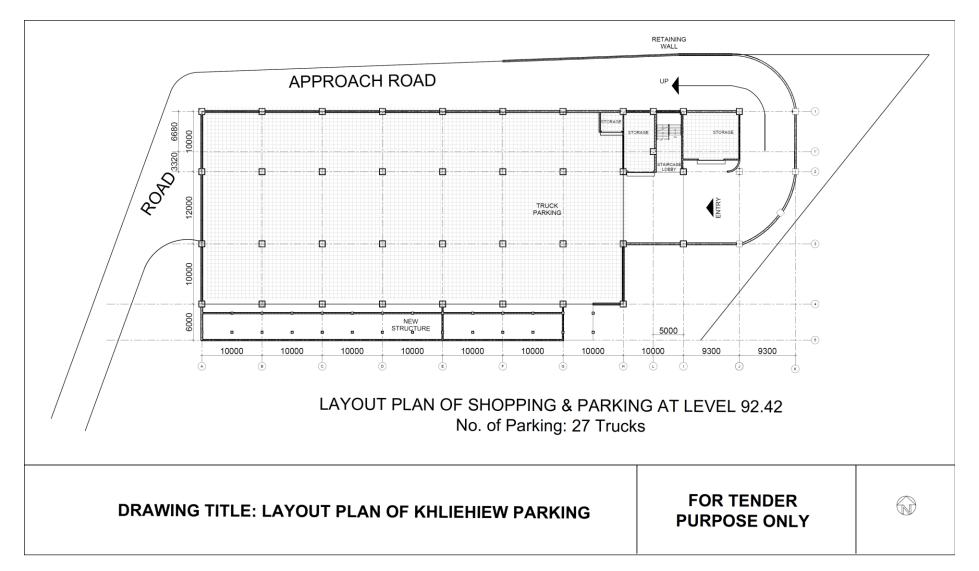

# **Drawings** for Khlieh lew MLP, Shillong

Bidding Document for Retrofitting and Upgradation of 3 Multi-level Parking at various locations in Shillong, East Khasi Hills District, Meghalaya under Smart Cities Mission