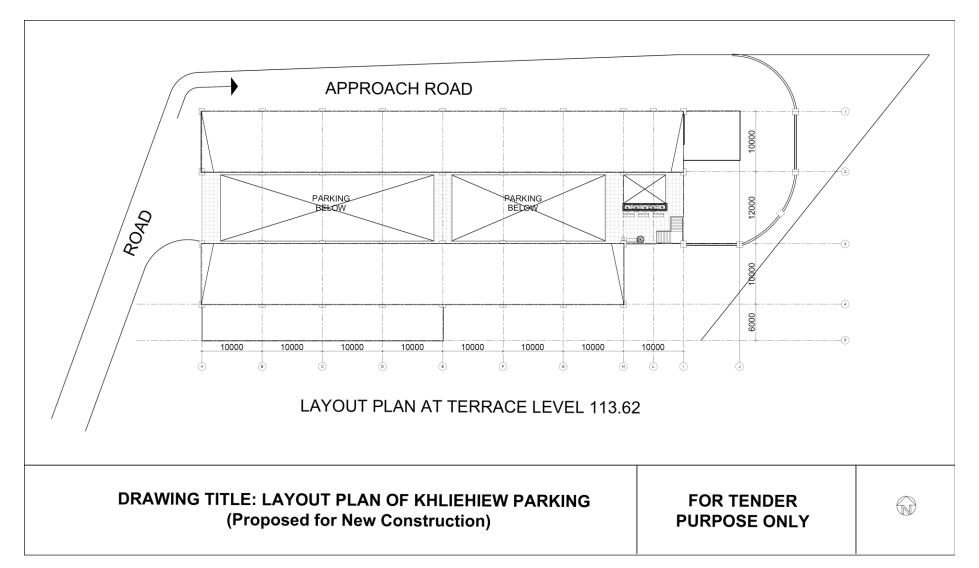

# **Drawings** for Khlieh lew MLP, Shillong

Bidding Document for Retrofitting and Upgradation of 3 Multi-level Parking at various locations in Shillong, East Khasi Hills District, Meghalaya under Smart Cities Mission