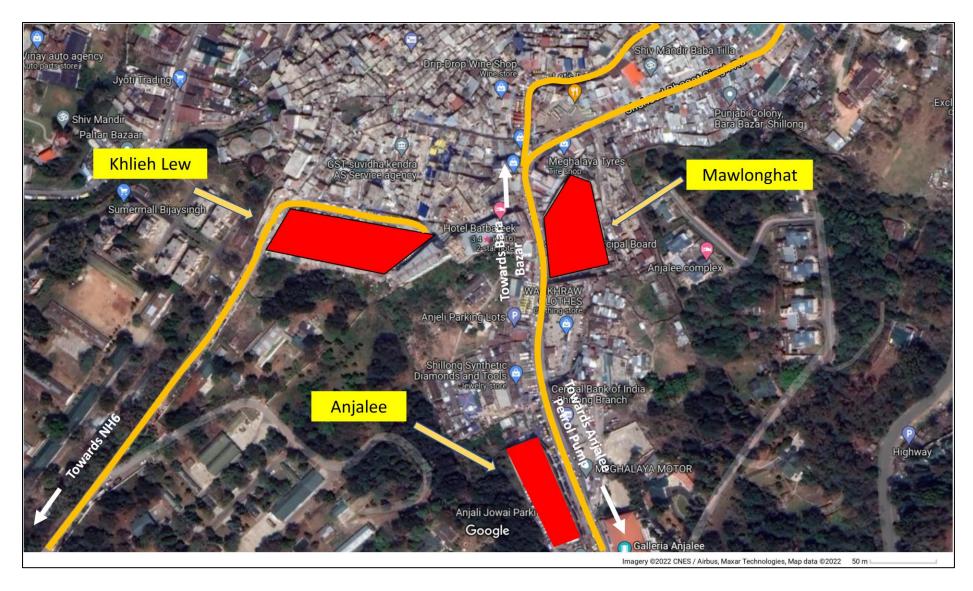

#### Office of the Shillong Smart City Limited

House No. C/B-037, Top Floor, Centre Nongrim Hills, Near JJ Cables, Shillong, East Khasi Hills District, Meghalaya – 793003

|             | for Retrofitting and Upgradation of 3 Multi-level Parkir<br>East Khasi Hills District, Megh | alaya under Smart Cities Mission |
|-------------|---------------------------------------------------------------------------------------------|----------------------------------|
|             |                                                                                             |                                  |
|             |                                                                                             |                                  |
|             |                                                                                             |                                  |
|             |                                                                                             |                                  |
|             |                                                                                             |                                  |
|             |                                                                                             |                                  |
|             |                                                                                             |                                  |
|             |                                                                                             |                                  |
|             |                                                                                             |                                  |
|             |                                                                                             |                                  |
|             |                                                                                             |                                  |
|             |                                                                                             |                                  |
|             |                                                                                             |                                  |
|             |                                                                                             |                                  |
|             |                                                                                             |                                  |
|             |                                                                                             |                                  |
| Location of | 3 (Three) Multi-Level Park                                                                  | king in Shillong                 |
|             |                                                                                             |                                  |
|             |                                                                                             |                                  |
|             |                                                                                             |                                  |
|             |                                                                                             |                                  |
|             |                                                                                             |                                  |
|             |                                                                                             |                                  |
|             |                                                                                             |                                  |
|             |                                                                                             |                                  |
|             |                                                                                             |                                  |
|             |                                                                                             |                                  |
|             |                                                                                             |                                  |
|             |                                                                                             |                                  |
|             |                                                                                             |                                  |
|             |                                                                                             |                                  |
|             |                                                                                             |                                  |
|             |                                                                                             |                                  |
|             |                                                                                             |                                  |
|             |                                                                                             |                                  |
|             |                                                                                             |                                  |