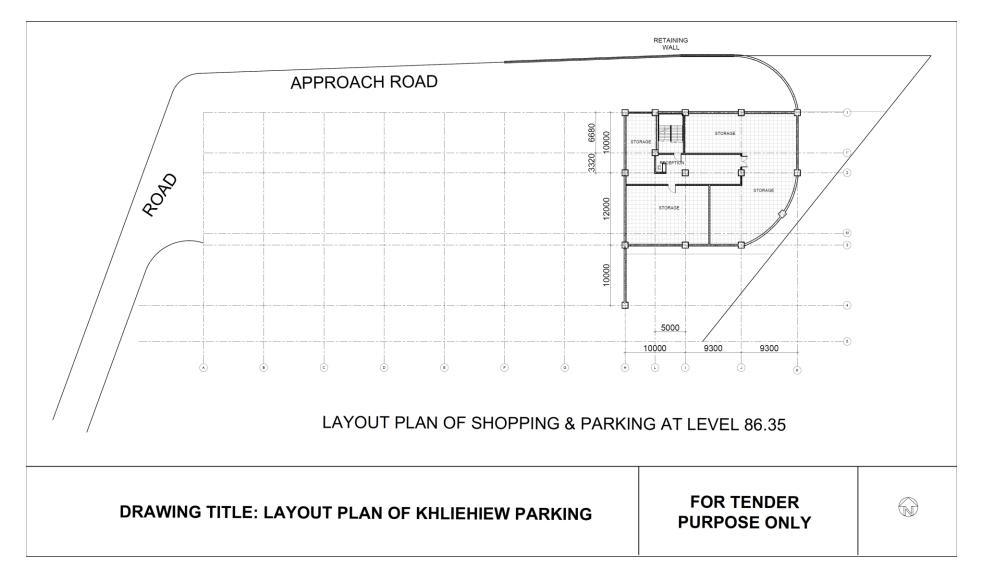

# **Drawings** for Khlieh lew MLP, Shillong

Bidding Document for Retrofitting and Upgradation of 3 Multi-level Parking at various locations in Shillong, East Khasi Hills District, Meghalaya under Smart Cities Mission