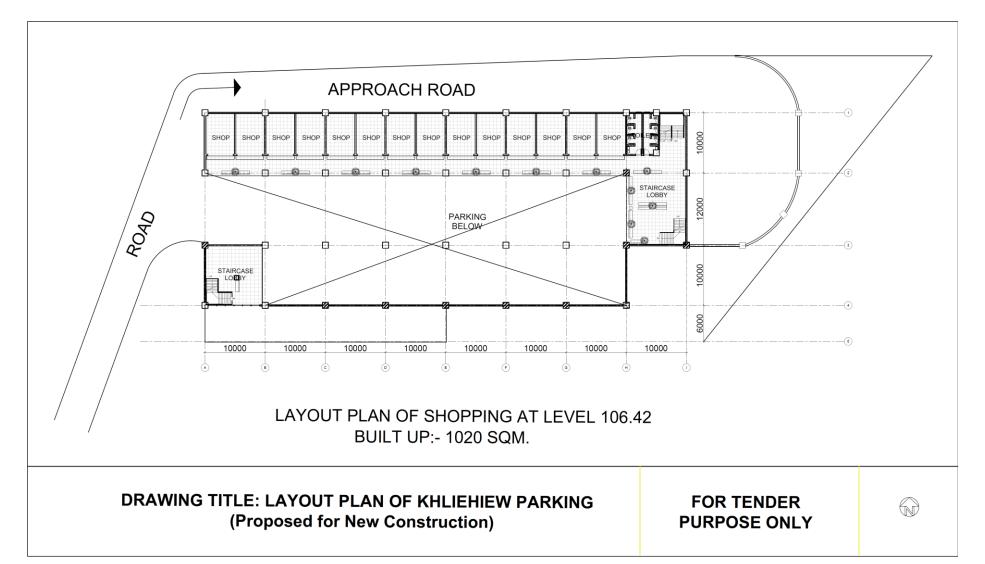

# **Drawings** for Khlieh lew MLP, Shillong

Bidding Document for Retrofitting and Upgradation of 3 Multi-level Parking at various locations in Shillong, East Khasi Hills District, Meghalaya under Smart Cities Mission