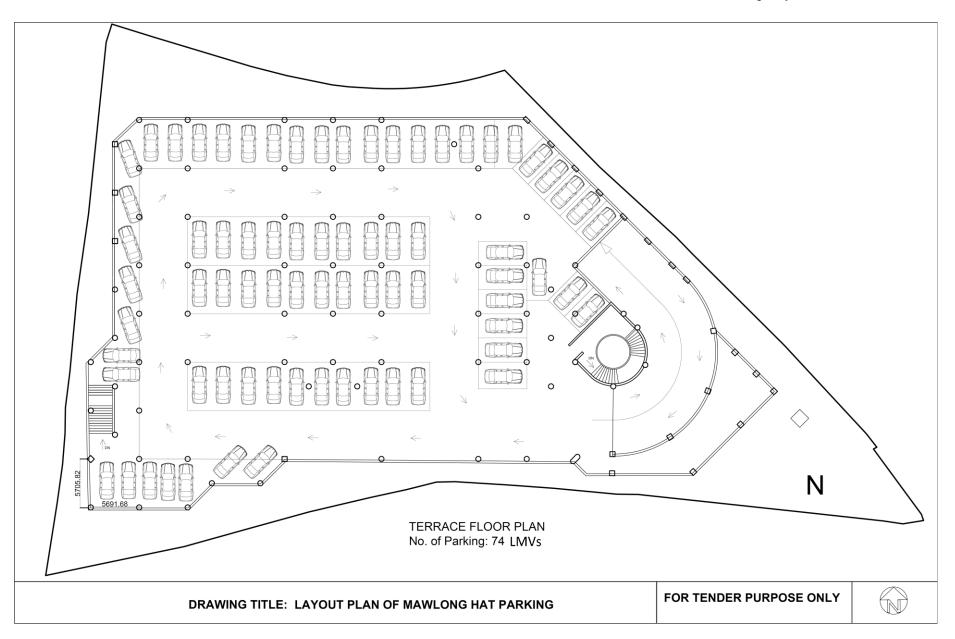

# **Drawings** for Mowlonghat MLP, Shillong

Bidding Document for Retrofitting and Upgradation of 3 Multi-level Parking at various locations in Shillong, East Khasi Hills District, Meghalaya under Smart Cities Mission