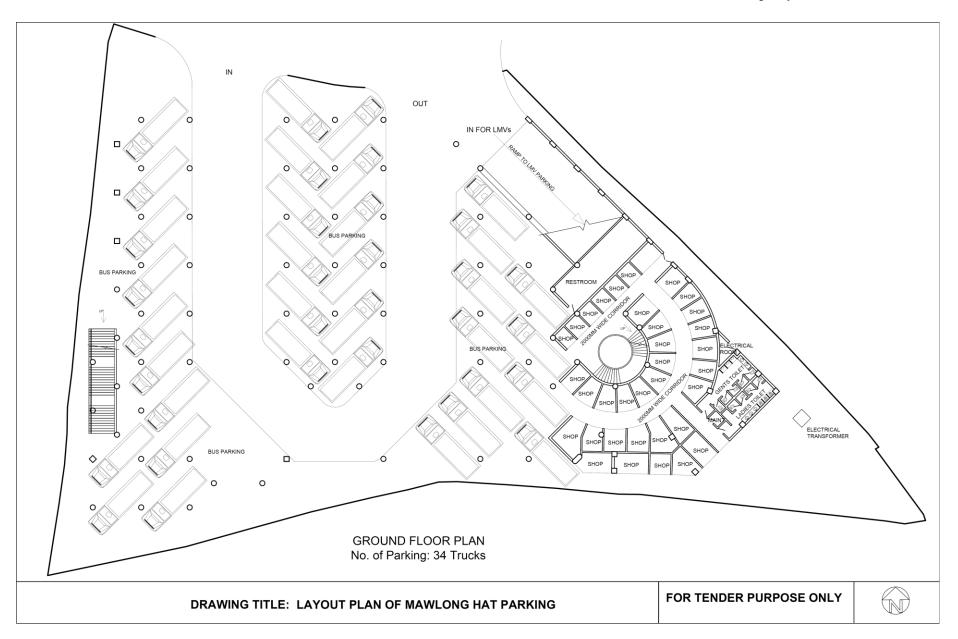

# **Drawings** for Mowlonghat MLP, Shillong

Bidding Document for Retrofitting and Upgradation of 3 Multi-level Parking at various locations in Shillong, East Khasi Hills District, Meghalaya under Smart Cities Mission