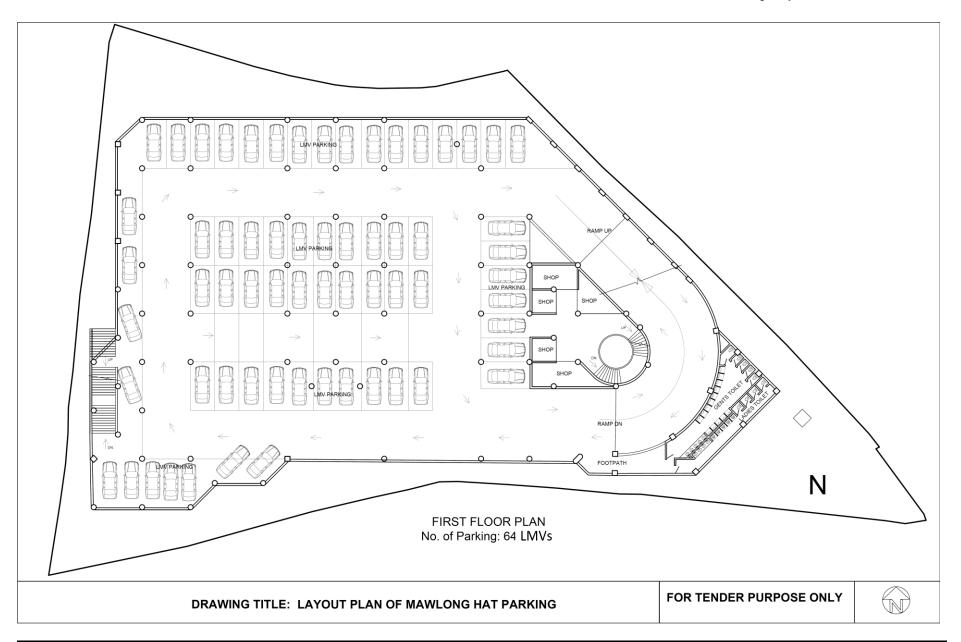

# **Drawings** for Mowlonghat MLP, Shillong

Bidding Document for Retrofitting and Upgradation of 3 Multi-level Parking at various locations in Shillong, East Khasi Hills District, Meghalaya under Smart Cities Mission